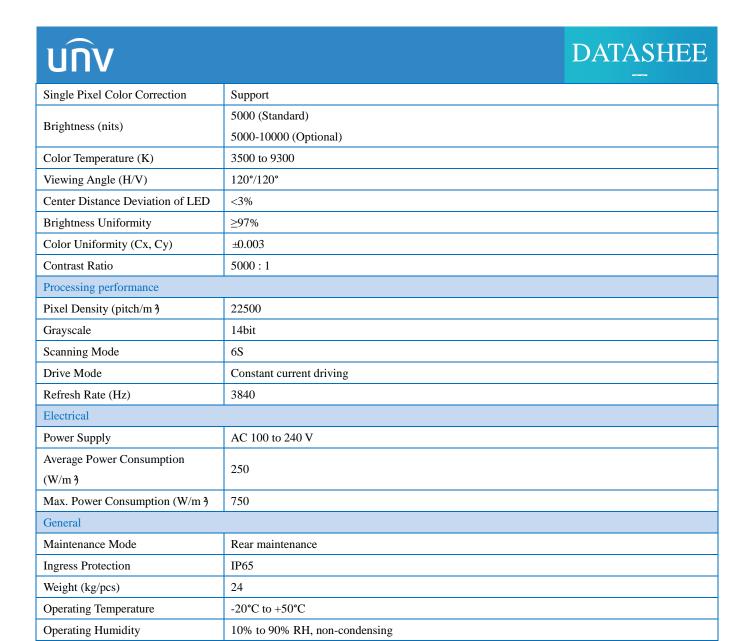

## **Specifications**

| Model                                        | MW7866-FO-E       |  |
|----------------------------------------------|-------------------|--|
| Module                                       |                   |  |
| Pixel Pitch                                  | P6.67             |  |
| Module Resolution (W ×H)                     | 24 x 144          |  |
| Module Dimensions (mm)                       | 160 x 960         |  |
| Cabinet                                      |                   |  |
| Cabinet Dimensions (W $\times$ H $\times$ D) | 960 x 960 x 86    |  |
| (mm)                                         |                   |  |
| Cabinet Resolution (W ×H)                    | 144 x 144         |  |
| Material                                     | Aluminium Profile |  |
| Processing Image                             |                   |  |
| Single Pixel Brightness Correction           | Support           |  |

1

-40°C to +60°C

50000 CE/FCC

10% to 90% RH, non-condensing

Storage Temperature

Storage Humidity
LED Lifetime (h)

Certifications