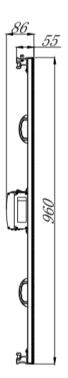

# **Dimensions**

## **Specifications**

| Model                                        | MW7866-FO-E       |  |
|----------------------------------------------|-------------------|--|
| Module                                       |                   |  |
| Pixel Pitch                                  | P6.67             |  |
| Module Resolution (W ×H)                     | 24 x 144          |  |
| Module Dimensions (mm)                       | 160 x 960         |  |
| Cabinet                                      |                   |  |
| Cabinet Dimensions (W $\times$ H $\times$ D) | 960 x 960 x 86    |  |
| (mm)                                         |                   |  |
| Cabinet Resolution (W ×H)                    | 144 x 144         |  |
| Material                                     | Aluminium Profile |  |
| Processing Image                             |                   |  |
| Single Pixel Brightness Correction           | Support           |  |