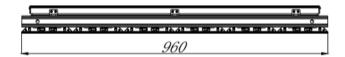

# **Dimensions**

## **Specifications**

| Model                                        | MW7866-FO-E       |  |
|----------------------------------------------|-------------------|--|
| Module                                       |                   |  |
| Pixel Pitch                                  | P6.67             |  |
| Module Resolution (W ×H)                     | 24 x 144          |  |
| Module Dimensions (mm)                       | 160 x 960         |  |
| Cabinet                                      |                   |  |
| Cabinet Dimensions (W $\times$ H $\times$ D) | 960 x 960 x 86    |  |
| (mm)                                         |                   |  |
| Cabinet Resolution (W ×H)                    | 144 x 144         |  |
| Material                                     | Aluminium Profile |  |
| Processing Image                             |                   |  |
| Single Pixel Brightness Correction           | Support           |  |