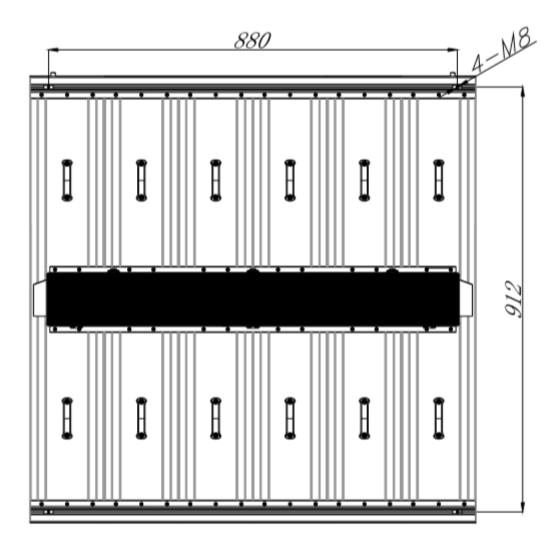

on (W ×H)                     | 24 x 144          |  |
| Module Dimensions (mm)                       | 160 x 960         |  |
| Cabinet                                      |                   |  |
| Cabinet Dimensions (W $\times$ H $\times$ D) | 960 x 960 x 86    |  |
| (mm)                                         |                   |  |
| Cabinet Resolution (W ×H)                    | 144 x 144         |  |
| Material                                     | Aluminium Profile |  |
| Processing Image                             |                   |  |
| Single Pixel Brightness Correction           | Support           |  |

1



-40°C to +60°C

50000 CE/FCC

10% to 90% RH, non-condensing

Storage Temperature

Storage Humidity
LED Lifetime (h)

Certifications





# **Dimensions**











## Ordering Info

| Product Model | Description                     |
|---------------|---------------------------------|
| MW7866-FO-E   | P6.67 Outdoor Fixed LED Display |

#### Zhejiang Uniview Technologies Co., Ltd.

No. 369, Xietong Road, Xixing Sub-district, Binjiang District, Hangzhou City, 310051, Zhejiang Province, China

Email: overseas business@uniview.com; global support@uniview.com

http://www.uniview.com

©2025 Zhejiang Uniview Technologies Co., Ltd. All rights reserved.

\*Product specifications and availability are subject to change without notice.

\*Despite our best efforts, technical or typographical errors may exist in this document. Uniview cannot be held responsible for any such errors and reserves the right to change the contents of this document without prior noti